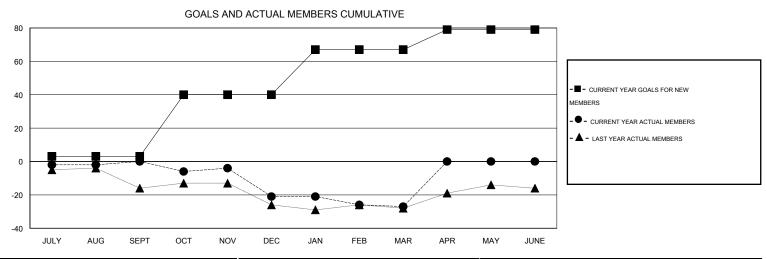

## **LOCATION NEBRASKA**

GMT CA 1

|               |                  | Clubs               |                            |                             | Members               |                    |                            |                              |                             |  |
|---------------|------------------|---------------------|----------------------------|-----------------------------|-----------------------|--------------------|----------------------------|------------------------------|-----------------------------|--|
|               | RESU             | LTS FOR 2013-2014   |                            |                             | RESULTS FOR 2013-2014 |                    |                            |                              |                             |  |
| QUARTER       | NEW CLUB<br>GOAL | ACTUAL NEW<br>CLUBS | ACTUAL<br>DROPPED<br>CLUBS | ACTUAL NET<br>GAIN/<br>LOSS | QUARTER               | NEW MEMBER<br>GOAL | ACTUAL TOTAL MEMBERS ADDED | ACTUAL<br>DROPPED<br>MEMBERS | ACTUAL NET<br>GAIN/<br>LOSS |  |
| JULY/AUG/SEPT | 0                | 0                   | 0                          | 0                           | JULY/AUG/SEPT         | 3                  | 19                         | 19                           | 0                           |  |
| OCT/NOV/DEC   | 0                | 0                   | 0                          | 0                           | OCT/NOV/DEC           | 37                 | 18                         | 39                           | -21                         |  |
| JAN/FEB/MAR   | 0                | 0                   | 1                          | -1                          | JAN/FEB/MAR           | 27                 | 28                         | 34                           | -6                          |  |
| APR/MAY/JUNE  | 0                | 0                   | 0                          | 0                           | APR/MAY/JUNE          | 12                 | 0                          | 0                            | 0                           |  |

## GOALS AND ACTUAL NEW CLUBS CUMULATIVE

| DROPPED CLUBS: 1              |              | 20 CLUBS OF 42 ADDED 1 OR MORE<br>NEW MEMBERS | GENDER DISTRIBUTION  MALE 741 (76.79%) |              |           |
|-------------------------------|--------------|-----------------------------------------------|----------------------------------------|--------------|-----------|
| DROPPED MEMBERS               |              |                                               | FEMALE                                 | 224 (23.21%) |           |
| DECEASED CLUB CANCELLED OTHER | 7<br>0<br>85 | CLICK HERE FOR HEALTH ASSESSMENT DATA         | FAMILY UNIT MEMBERS HEAD OF HOUSEHOLD  |              | 196<br>97 |
|                               | 92           |                                               | NON-HEAD OF HOUSEHOLD                  |              |           |